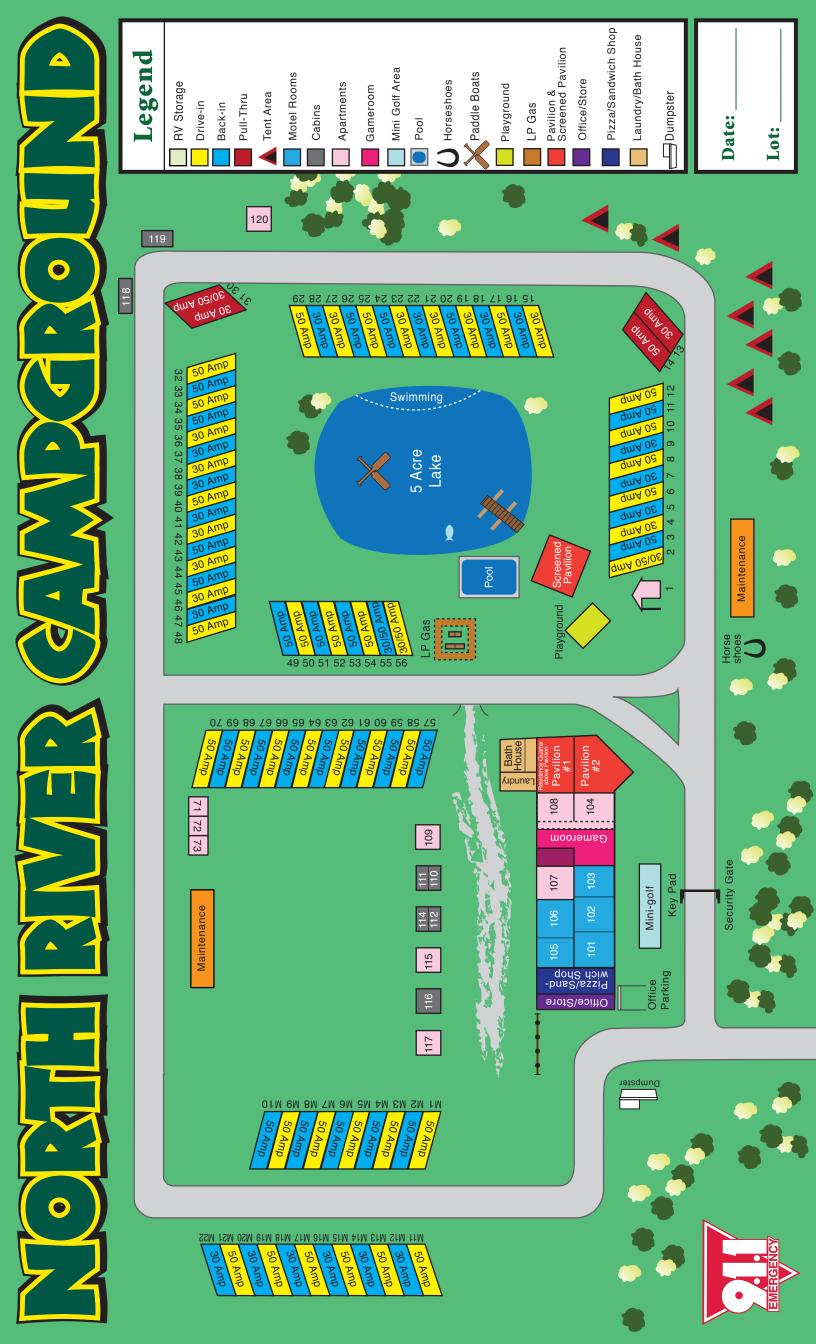

## Rules and Regulations

Website: WWW.NORTHRIVERCAMPGROUND.COM Office #: (252) 336 - 4414

Welcome to our campground. We are happy you have chosen to visit with us. Our staff has worked hard to keep this a clean, friendly and secure vacation spot for you, please help us keep it that way.

## Please review our rules and adhere to them

Anyone found not following these rules will be asked to leave with no refund.

- Office hours: 9 a.m. to 8 p.m. Mon. Sat., Sun. 10 a.m. 6:00
- **Check in time**: 1:00 p.m. to 8:00 p.m.
- Check out time: 11:00 a.m.
- All Guests: Must stop at office, as there is a \$5.00 per person per day charge.
- Speed limit: 10 mph \$50.00 Speeding fine
- Quiet time: 10:00 p.m. to 7:00 a.m.
- Minors/Children: Do not leave unattended
- Pets: Must be leashed, not left unattended outside, clean up after them immediately
- ATV & loud motorcycles: Not allowed
- Golf Carts: Gas permitted, electric \$2.00 charge per day for electricity - licensed drivers only
- Alcoholic Beverages: Restricted to your campsite/room & must be covered when outside
- Washing Vehicles: Permitted pay at office first, Vehicle \$5.00/Camper \$7.50
- <u>Trash</u>: Dumpster at entrance to park. If it doesn't grow here, pick it up and throw it away including cigarette
- No food or trash to be left outside in garbage bags as it attracts bears/raccoons, etc.
- <u>Campfires</u>: Permitted only in fire rings. If you bring your own wood, there is a \$5.00 charge for the fire ring. If you purchase wood from us, no charge for the fire ring. No burning of garbage/paper in fire rings
- Fishing in Lake: Permitted for paying guests only. Two per day may be kept
- Swimming in Lake: Designated area only. No Lifeguard on duty. No dogs.
- Gray & Black water: Must be hooked to the sewer drain at your site. No water from your camper/coach allowed to be dumped on the ground.
- Wild Animals: Do not feed or leave food out for any animals
- Feminine Hygiene Products: Do not flush down toilet or in your holding tanks as it plugs the system, sets off the alarm and red light on the waste treatment plant